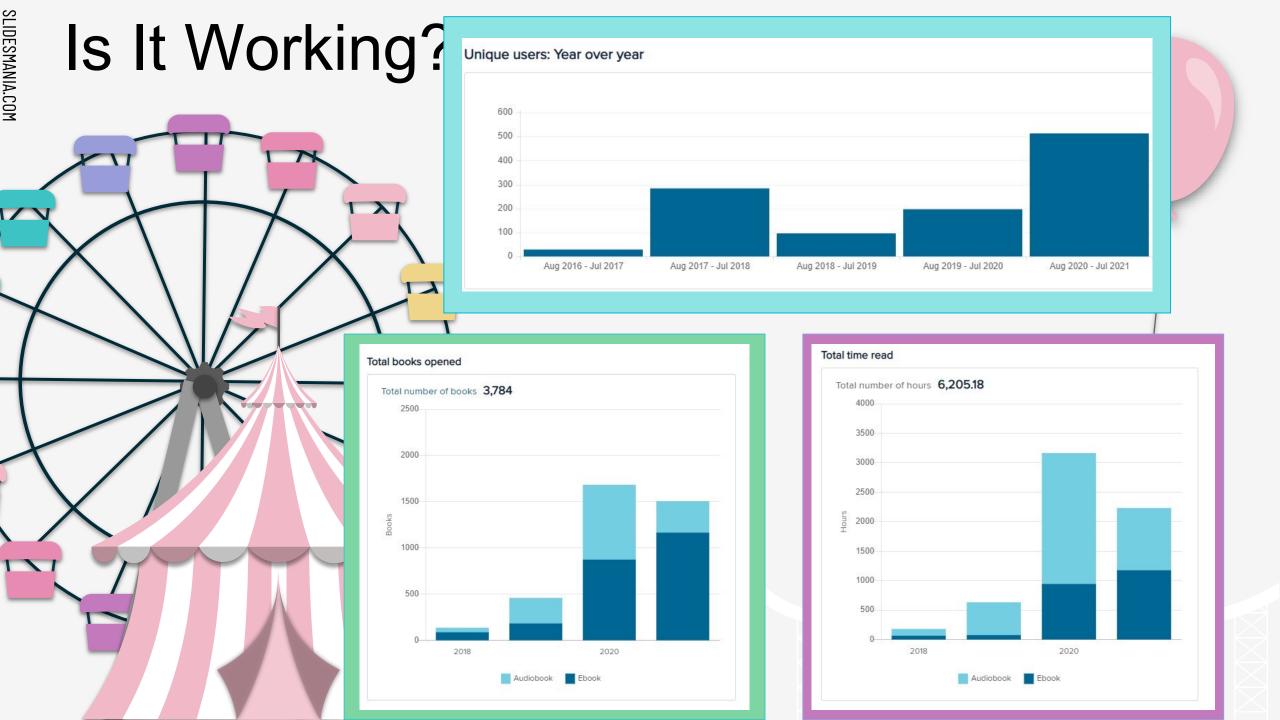

# They Will Come!!!"

- 9th year with Overdrive added 2 more schools
- Greatly increased our collection
- COVID pandemic and promotion = dramatic rise in circulations
- Continued whole class instruction