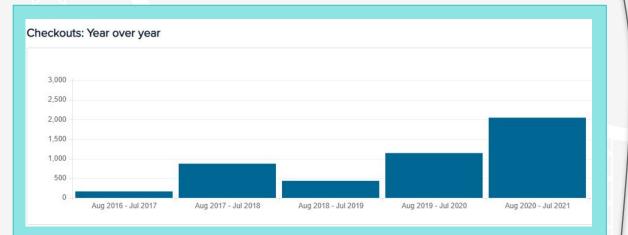

# They Will Come!!!"

- 9th year with Overdrive added 2 more schools
- Greatly increased our collection
- COVID pandemic and promotion = dramatic rise in circulations
- Continued whole class instruction