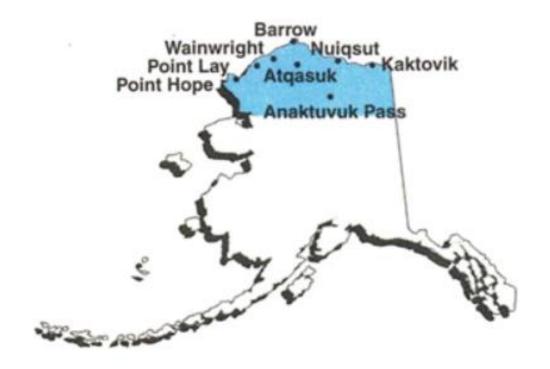

## North Slope Borough School District

- Nation's largest school district
- 89,000 square miles
- Northernmost school district in the United States
- 11 schools in eight villages serving almost 2,200 students in grades K3/K4 through 12